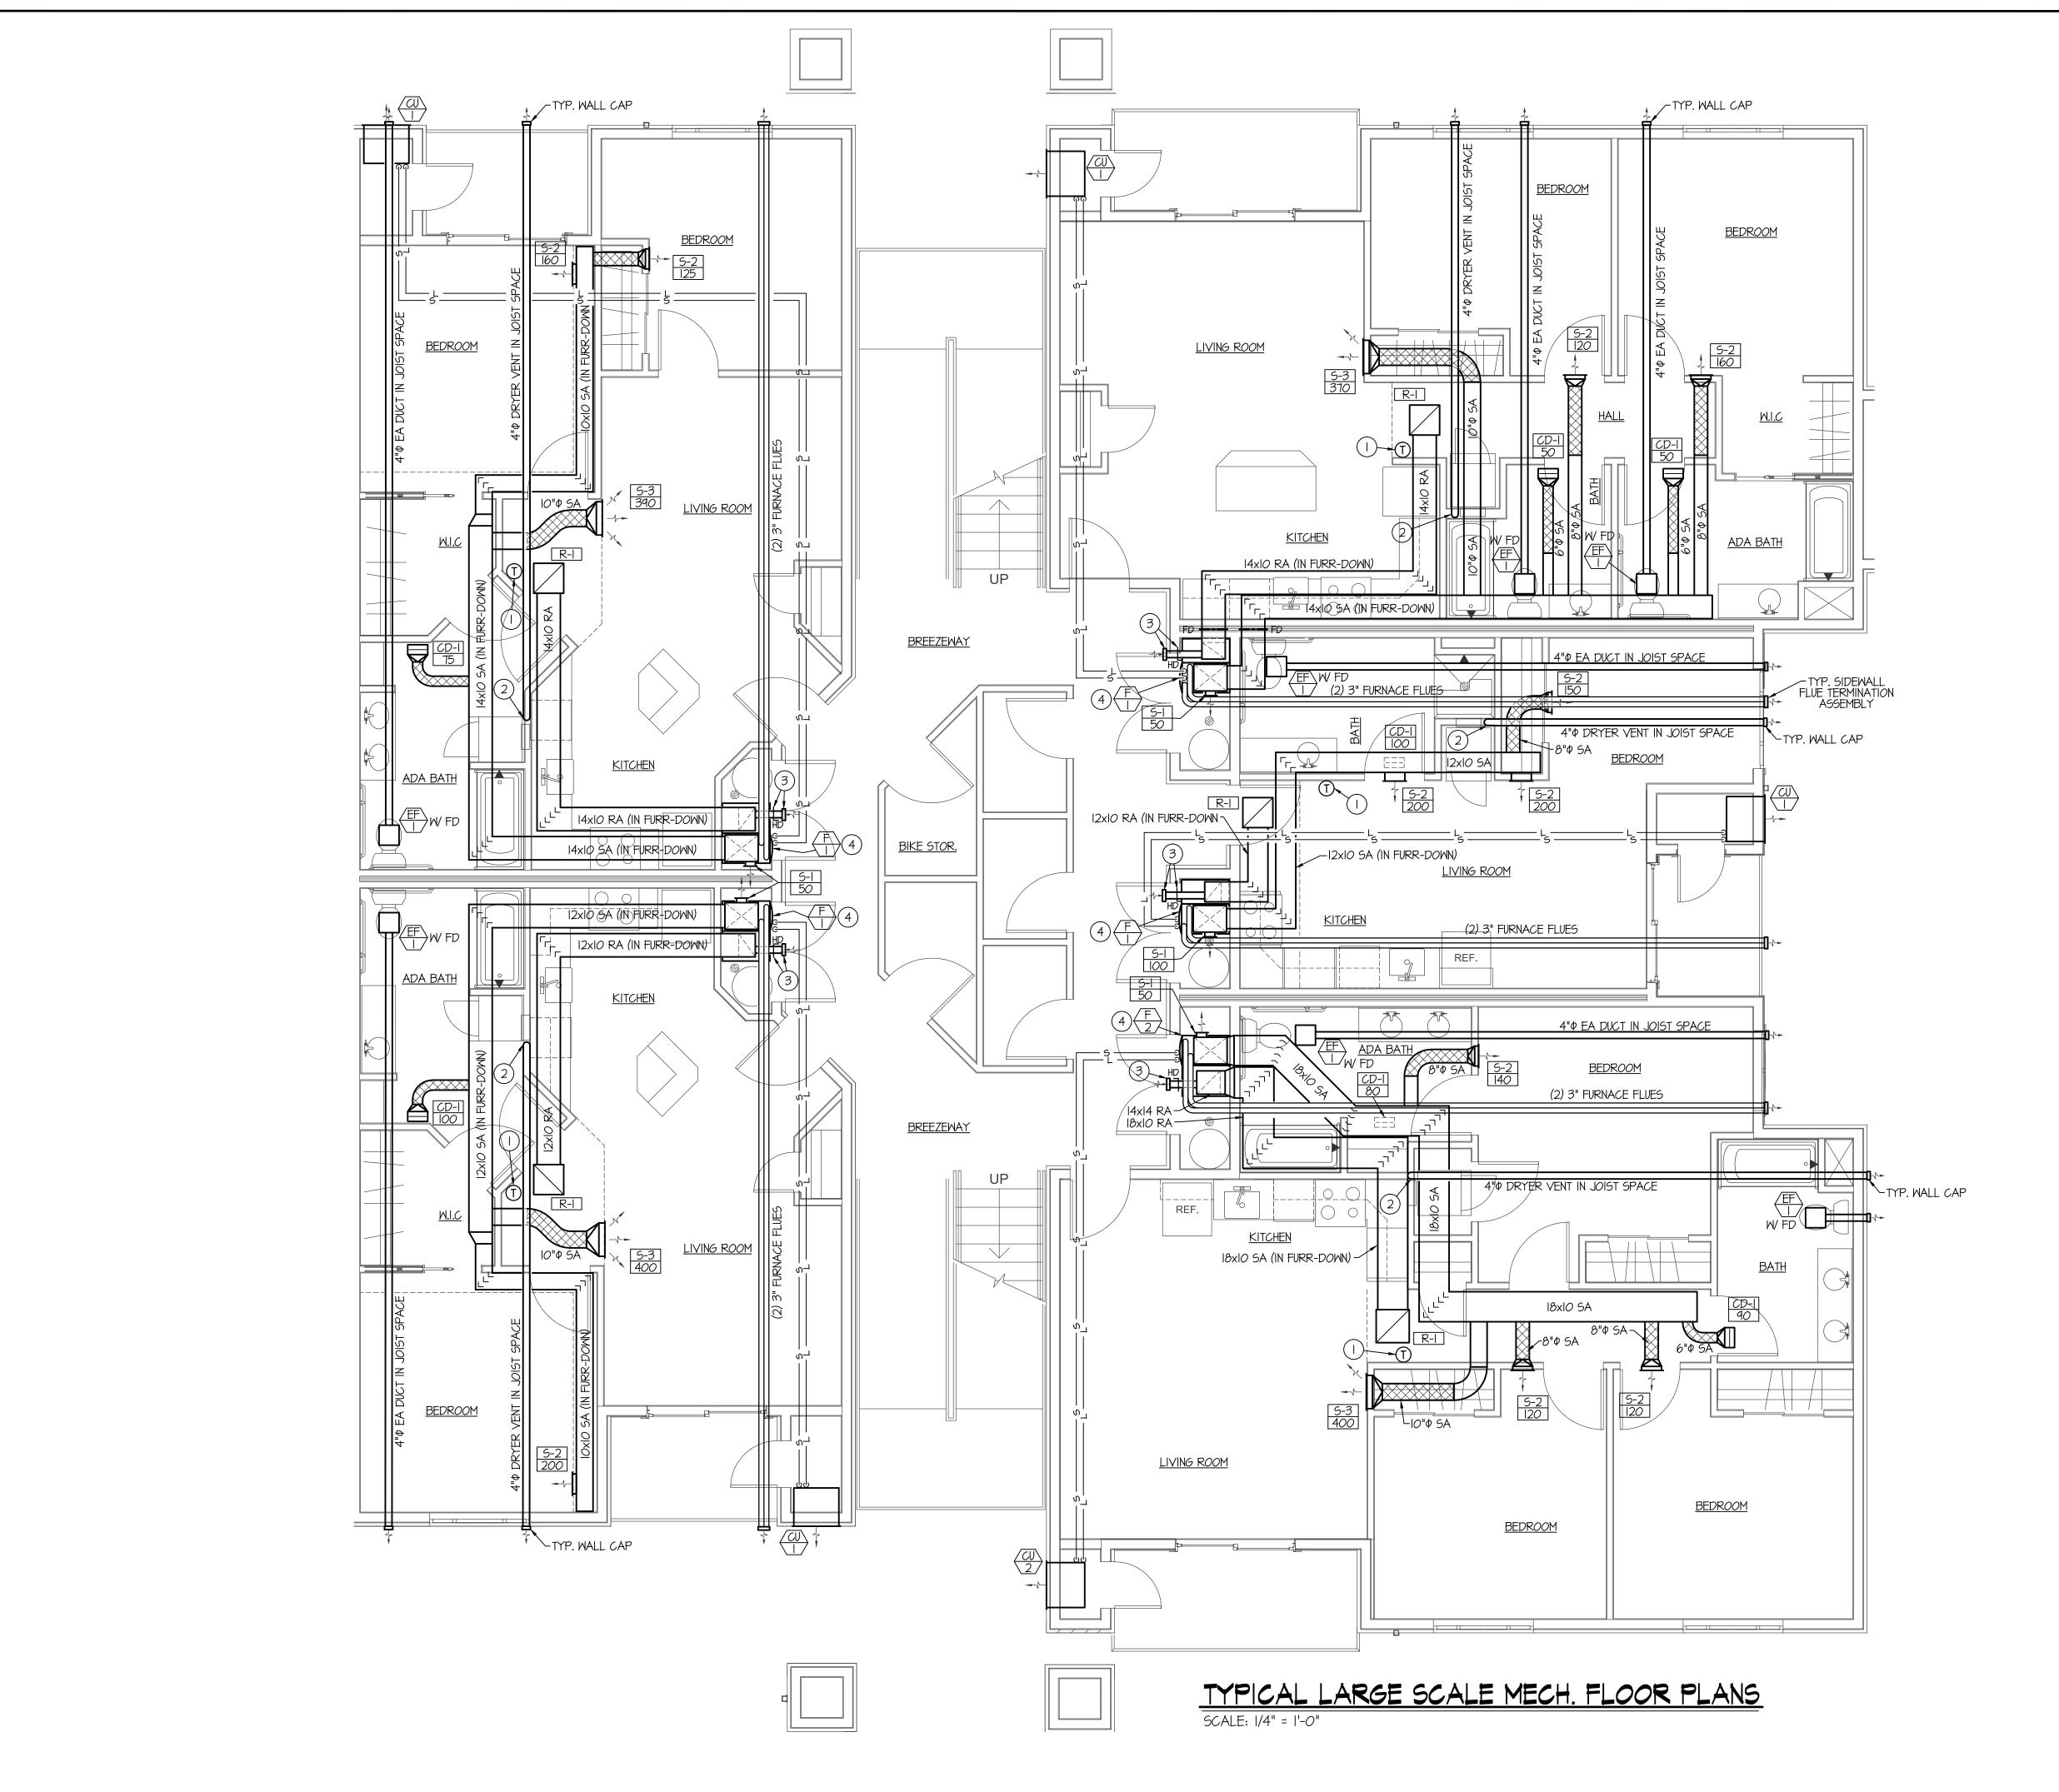

## PLAN NOTES:

- I) MOUNT PROGRAMMABLE THERMOSTAT ON WALL AND RUN 5 CONDUCTOR THERMOSTAT WIRE TO FURNACE.
- 2) PROVIDE AND INSTALL DRYER WALL BOX IN WALL. DRYER BOX TO BE COMPLETE WITH 4"4 DUCT UP IN WALL THRU JOISTS TO WALL CAP. REFER TO DETAIL ON SHEET M3.0 FOR TYPICAL DRYER BOX INSTALLATION.
- 3) INSTALL 4" POUTSIDE AIR DUCT FROM WALL CAP WITH BACKDRAFT DAMPER REMOVED ON EXTERIOR WALL AND CONNECT TO RETURN AIR DUCT ON TOP OF FURNACE. INSTALL HAND DAMPER IN 4"4 DUCT AND BALANCE TO 50 CFM.
- 4) INSTALL FURNACE ON 12" HIGH ANGLE IRON RETURN AIR PLENUM. SEE DETAIL ON SHEET M3.0

LARGE SCALE MECHANICAL FLOOR PLANS

COPYRIGHT © 2015 URBAN DESIGN GROUP, Ilc sheet number:

M2.2